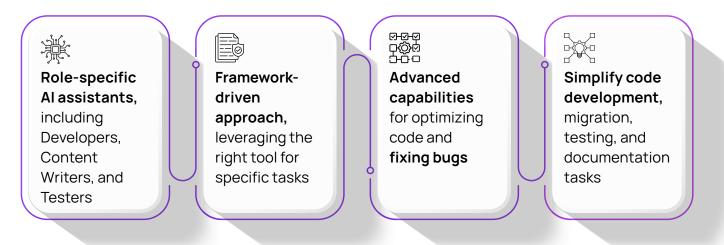

- Role-specific Al assistants streamline processes across the SDLC.
- Code development, migration and testing assistants reduce manual coding efforts.
- Continuous learning and adaptation ensure the platform evolves with your needs.

## Alsemble: Beyond Just Technology

Alsemble offers advanced capabilities beyond standard Gen-Al tools to meet your specific software development needs. Our approach includes:

- Selecting the precise AI tools for each task to maximize efficiency.
- Ensuring rigorous compliance with security standards, safeguarding your data and intellectual property.
- Focusing on tangible results, with pilot projects and collaborative use-case development to demonstrate value.